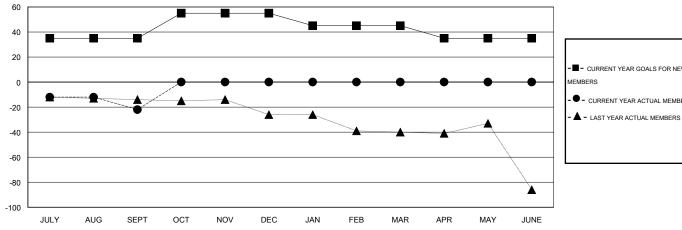

## GOALS AND ACTUAL NEW CLUBS CUMULATIVE

| -■- CURRENT YEAR GOALS FOR NEW |  |
|--------------------------------|--|
| MEMBERS.                       |  |

- CURRENT YEAR ACTUAL MEMBERS

| DROPPED CLUBS: 0 |    |
|------------------|----|
| DROPPED MEMBERS  |    |
| DECEASED         | 9  |
| CLUB CANCELLED   | 0  |
| OTHER            | 46 |
| TOTAL            | 55 |