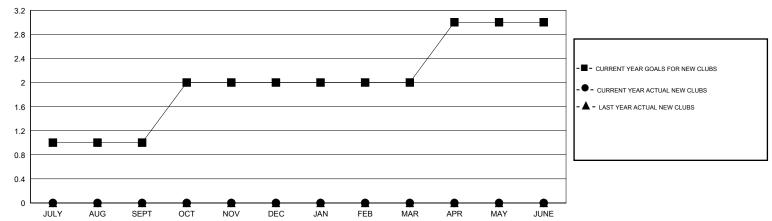

## GOALS AND ACTUAL NEW CLUBS CUMULATIVE

| -■- CURRENT YEAR GOALS FOR NEW |  |
|--------------------------------|--|
| MEMBERS.                       |  |

- CURRENT YEAR ACTUAL MEMBERS

| DROPPED CLUBS: 0 |    |
|------------------|----|
| DROPPED MEMBERS  |    |
| DECEASED         | 9  |
| CLUB CANCELLED   | 0  |
| OTHER            | 46 |
| TOTAL            | 55 |